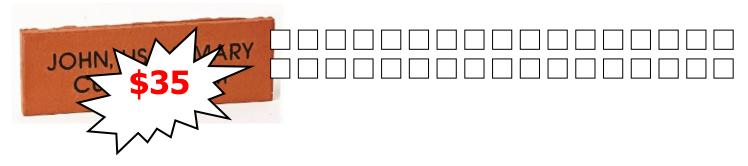

## **YEAR 6** INDIVIDUAL ENGRAVED BRICK FACING

**\$35** entitles YOU to have your name engraved into a brick facing as a lasting record of your time at Dural PS. The brick facing will be permanently installed on the wall of the hall. Check out last year's brick facings on the hall wall to see what they will look like.

Engraving details: Please print clearly in block letters. Each square represents one letter (42 max). We do encourage full names, not nicknames, however shortened versions of names eg Tom for Thomas is fine.