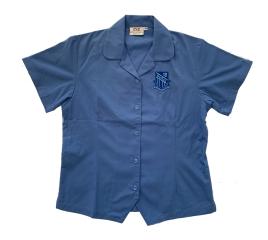

This new uniform does not replace the current summer dress. Girls may choose to wear the summer dress or the new short-sleeve blouse and culottes.

**Blouse \$30**Fitted short-sleeve blouse with school emblem, peter pan collar and detailing at hem.