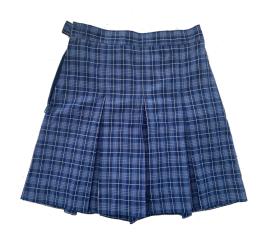

**Culottes \$50**Summer fabric culottes with a zipper and button fastening on right hand side.